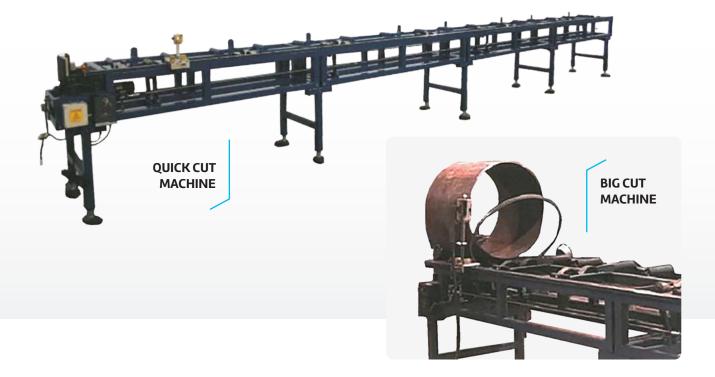

## Big Cut & Quick Cut Machines

## **BIG CUT MACHINE**

- Cuts 2 ½" to 24" pipe sizes up to 25' long
- Adjustable torch guide for bevel cutting
- Air Plasma System for fast and clean pipe cut off
- Heavy duty frame and rollers
- Power Head to rotate pipe
- Torch Holder on measuring track
- · Cuts bent pipe

## **QUICK CUT MACHINE**

- Cuts 2" to 8" pipe sizes up to 25' long
- Cutting time is seven seconds for SK-10
- · Adjustable torch guide for bevel cutting
- Air Plasma System for fast and clean pipe cut off
- Heavy duty frame and rollers
- · Power Head to rotate pipe
- Torch Holder on measuring track
- Cuts bent pipe